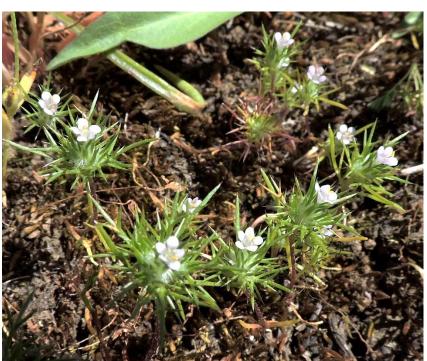

Nuttall's Quillwort (Isoetes nuttallii))

Needle-Leaved Navarretia (Navarretia intertexta)