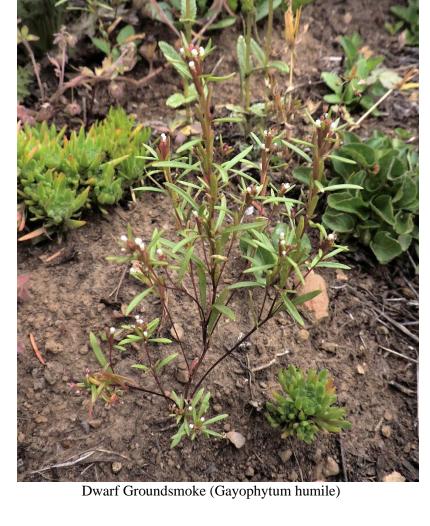

## Wrinkly Face mid June

Alpine Lewisia American Wintercress Ballhead Waterleaf Buttercup-Leaved Suksdorfia Calypso Orchid Chocolate Lily Diverse-Leaved Cinquefoil Dwarf Groundsmoke Early Blue & Stream Violet Falsebox False-Mermaid Geyer's & Swale Desert-Parsley Great Basin Nemophila Harsh Paintbrush Meadow & Upland Larkspur Meadow & Western Saxifrage Meadow Death-Camas Narrow-Leaved Montia Needle-Leaved Navarretia Nuttall's Quillwort Orange & Heart-Leaved Arnica Scouler's Popcornflower Showy, Racemose & Woodrush Pussytoes Sierra Sanicle Sitka Columbine Small-Flowered Blue-Eyed Mary Streambank & Rocky Mountain Butterweed Sulphur Buckwheat Thyme-Leaved Sandwort Western & Redstem Springbeauty Western One-Flowered Broomrape