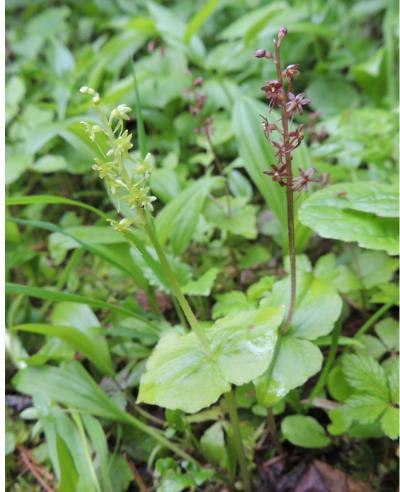

Heart-Leaved Twayblade (Neottia cordata)

Wild Ginger (Asarum caudatum)

Round-Leaved Sundew (Drosera rotundifolia)