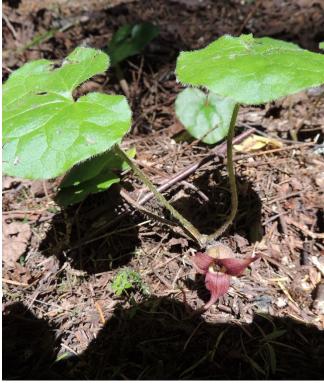

Heart-Leaved Twayblade (Neottia cordata)

Wild Ginger (Asarum caudatum)

Round-Leaved Sundew (Drosera rotundifolia)