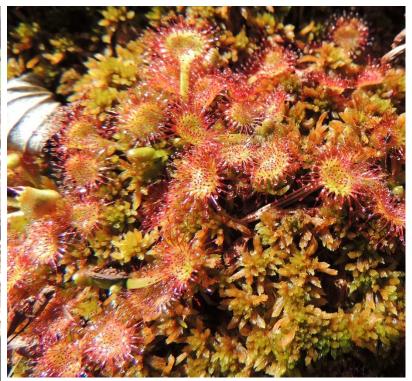

Heart-Leaved Twayblade (Neottia cordata)

Wild Ginger (Asarum caudatum)

Round-Leaved Sundew (Drosera rotundifolia)