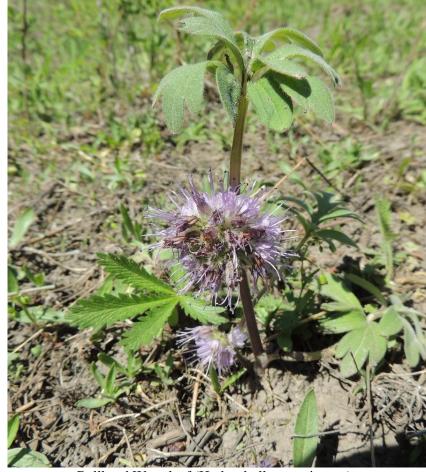

Ballhead Waterleaf (Hydrophyllum capitatum)

Thompson's Paintbrush (Castilleja thompsonii)

Skunk Cabbage (Lysichiton americanum)