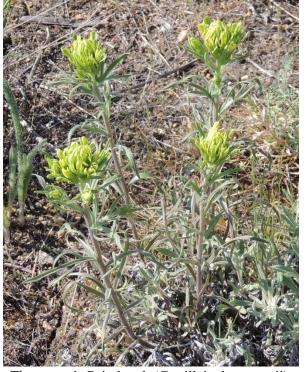

Ballhead Waterleaf (Hydrophyllum capitatum)

Thompson's Paintbrush (Castilleja thompsonii)

Skunk Cabbage (Lysichiton americanum)