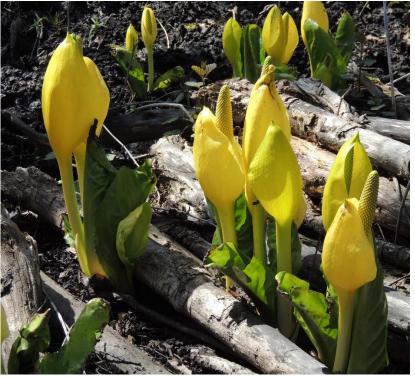

Ballhead Waterleaf (Hydrophyllum capitatum)

Thompson's Paintbrush (Castilleja thompsonii)

Skunk Cabbage (Lysichiton americanum)